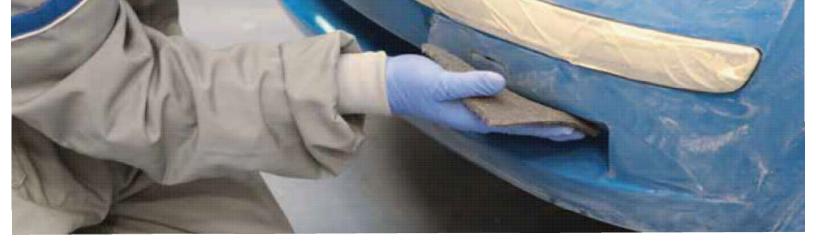

## NORTON BEAR-TEX HAND PADS

Hand pads are ideal for a broad range of applications from cleaning and finishing to deburring and light polishing operations. The flexibility of Bear-Tex products ensures constant contact with the surface and prevents cutting of gouging when working. Can be folded to suit hand / shape.

## Applications: Abrasive Grain: Hand Pad Features:

Gentle action easily removes flashing or burrs without affecting dimension of workpiece

Light- to heavy-duty cleaning, deburring, blending, polishing, and finishing of metal, wood,

Non-loading; constant supply of new cutting edges

composite, plastics, stone, solid surface and painted surfaces.

Non-rusting; no workpiece contamination

Aluminum Oxide / Silicon Carbide Ultra Fine

Flexible; conform to work surface