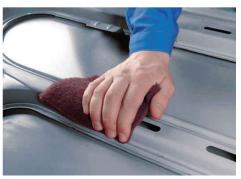

## NORTON BEAR-TEX HAND PADS

Hand pads are ideal for a broad range of applications from cleaning and finishing to deburring and light polishing operations. The flexibility of Bear-Tex products ensures constant contact with the surface and prevents cutting of gouging when working. Can be folded to suit hand / shape.

## Applications: Abrasive Grain: Hand Pad Features:

Gentle action easily removes flashing or burrs without affecting dimension of workpiece

Light- to heavy-duty cleaning, deburring, blending, polishing, and finishing of metal, wood,

Non-loading; constant supply of new cutting edges

composite, plastics, stone, solid surface and painted surfaces.

Non-rusting; no workpiece contamination

Aluminum Oxide / Silicon Carbide Ultra Fine

Flexible; conform to work surface